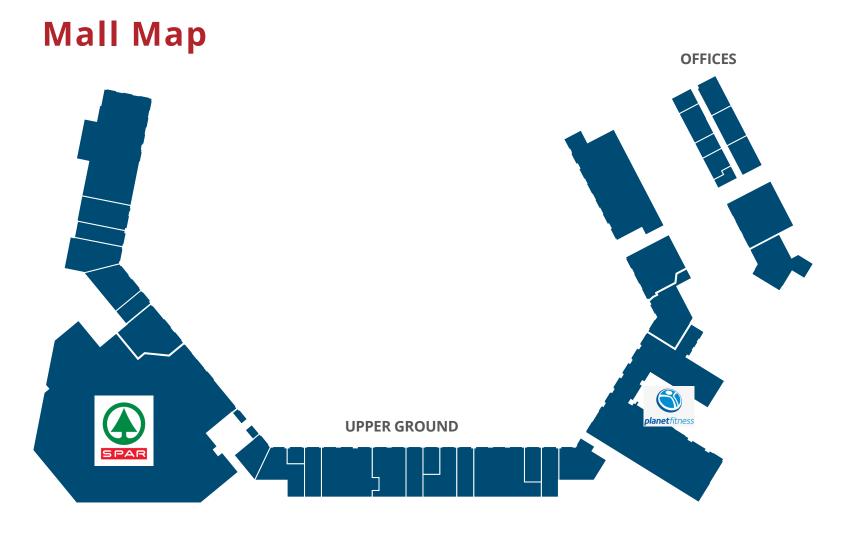

### **Background** Info

Ruimsig is in Roodepoort, 21km north of central Johannesburg. It is in the heart of the rapidly expanding residential area of Roodepoort. Ruimsig is a U-shaped convenience shopping centre dual-anchored by Spar and Planet Fitness. The Centre is easily accessible from the M47 with ample parking which boasts 480 parking bays.

#### **ANCHOR TENANTS**